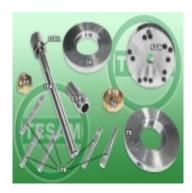

## Elements of the set:

5VW - Instrument tripod (VW - T5, T6, Polo, Lupo; Seat Ibiza; Skoda Fabia; Audi A2)

10RŁ - Plain bearing

10R - Puller screw

11R - Puller screw nut

74 - Adapter for pressing in bearing-hub

75 - Adapter for ironing a bearing-hub

76 - Spacer to press in a new hub

77 - Spacer for ironing the hub

78 - Spacer pin