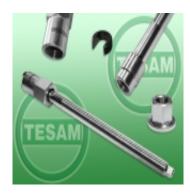

## S0002583 - Injector puller adapter reinforced with 2,0 HDI Delphi double mounting

| Price with TAX | 431.30 zł      |
|----------------|----------------|
| Price          | 350.65 zł      |
| Availability   | Dostępny - 24h |
| Shipping time  | 24 hours       |
| Number         | S0002583       |
| EAN code       | 5904966411892  |

## **Application:**

Citroen, Peugeot, Fiat, Ford cars HDI, JTD, TDCI 2.0 with Delphi injectors / injectors having a vertical fuel port (with a vertical fuel port)