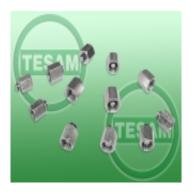

## Product description

Set of plugs for closing the fuel flow, high pressure in the Common Rail circuit

6 end caps - M12x1,5 6 end caps - M14x1,5

Caps in cooperation with the high pressure measuring set allow checking the pressure of the injection pump and detecting possible leaks from the injectors