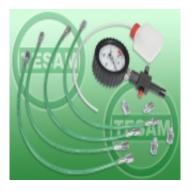

## Product description

High pressure fuel tester in the Common Rail system

## The tester allows you to check:

- real fuel pressure in the CR system
- the pressure of the initial injection pump
- maximum pressure of the high pressure pump
- tightness of the CR system

## Set contains:

- 0-2000 bar manometer
- 4 500mm fuel lines
- 2 M12 adapters
- 2 M14 adapters
- container with a tube