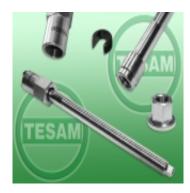

## **Product description**

The injector is attached at the same time to the screw connection of the high pressure fuel feed, and the injector body, which increases the efficiency of the injector extraction.

The injector is pulled out using a hydraulic cylinder