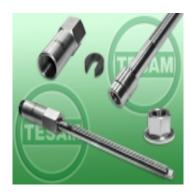

## **Product description**

## **Application:**

SSANGYONG piezoelectric injectors Delphi

The injector is evenly connected to the pressure boosting screws and the injector body, thereby simplifying the efficiency of the injector.

The injector is pulled out by means of a hydraulic cylinder