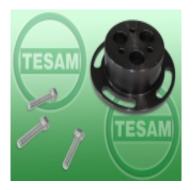

## S0002140 - WITHDRAWAL -Replacement -> S0002606 - Kit part S0001659 - Key for blocking Opel water pump, Fiat 2.2 16V (Chain)

| Price with TAX | 211.66 zł      |
|----------------|----------------|
| Price          | 172.08 zł      |
| Availability   | Dostępny - 24h |
| Shipping time  | 24 hours       |
| Number         | S0002140       |
| EAN code       | 5904966410086  |

## Product description

## Application:

- Fiat Croma - 2.2 16V - engine code: 194 A1.000

- Opel: Astra, Vectra - B / C, Zafira, Signum, Frontera 2.2 16v (00-07) - engine code: Z22SE, Z22YH