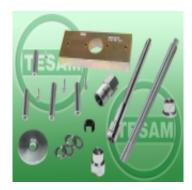

## **Product description**

The kit includes adapters for single and double injector mounts (mount for the injector body and the fuel pipe stub simultaneously)

The injector is pulled out by means of a lead screw

## **Application:**

Mercedes 3.0 V6 CDI 642 cars equipped with piezoelectric injectors.