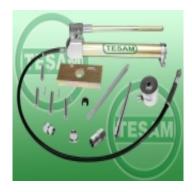

## **Product description**

The kit includes adapters for single and double injector mounts (mount for the injector body and the fuel pipe stub simultaneously)

The injector is pulled out by means of an actuator and a hydraulic pump

## **Application:**

Mercedes 3.0 V6 CDI 642 cars equipped with piezoelectric injectors.