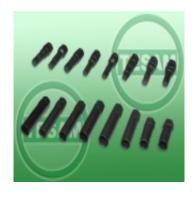

## **Product description**

Unusual set of keys to the wheels

## **Description of keys:**

- 8 corner outer 7/16"
- 5 point attachment, internal, 6/8",
- 6 corner, inner, 41/64"
- 3 corner, inner, 12 mm,
- 6 corner, outer, 12 mm,
- 7 corner, inner, 6/8",
- 7 corner, inner, 11/16"
- 7 corner, inner, 3/4",
- 6 corner, inner, 41/64"
- 8 corner, outer, 5/8",
- 9 point attachment, the outer,
- 10 corner, outer, 1/2",
- 12 corner, inner, 11/16"
- 12 corner, inner, 13/16"
- 9 point attachment, the outer, 1/2",
- 6 corner, outer 9/16"