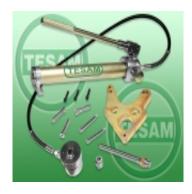

## **Product description**

The injector is removed by attaching the adapters in the place of the valve and the injector coil simultaneously

The injector is pulled out by an actuator and a hydraulic pump

## **Application:**

Mercedes class - A - 1.7 CDI