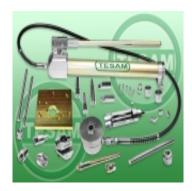

## S0001292 - CDI injector puller - HDI - 1.6 / 2.0 / 2.2 hydraulic - double injector mount - Żabojad

| Price with TAX | 4 610.57 zł    |
|----------------|----------------|
| Price          | 3 748.43 zł    |
| Availability   | Dostępny - 24h |
| Shipping time  | 24 hours       |
| Number         | S0001292       |
| EAN code       | 5904966414060  |

## **Product description**

The system of double injector fastening and the use of hydraulics enable effective removal of the injector.

The set also includes reinforced type injector puller adapters.

## The injector is removed by attaching the adapters in place:

- injector valve and coils
- injector valve and body
- valve