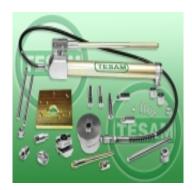

## **Product description**

The dual injector mounting and application of hydraulics enables efficient extraction of the injector.

The set also includes adapters Injector puller type reinforced.

## Pulling the injector followed by mounting adapters in place:

- Valve and injector coil
- Valve and the injector body

## **Application:**

Cars with engines HDI 1,6; 2,0; 2,2 Boschs, Siemens