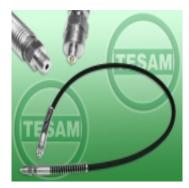

## **Product description**

Cable length 1500 mm

## **Cable termination:**

- 1/4 "hydraulic hose tip on one side
- on the other side, it ends with a non-return valve

On request, we make hoses of various lengths