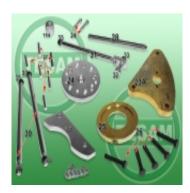

## Set contains:

- 11H Correction nut
- 23A Hub puller mainboard / bearings
- 24 Hub puller / bearing stand
- 25 Adapter for pressing in hub / bearing
- 26 Tripod spacer screws
- 27 Tripod spacing pins
- 28 Tripod lead screw
- 30 Motherboard stamps
- 31 Motherboard connector stamp
- 32 Motherboard connector bolt
- 33 Motherboard punch connector
- 34 Cylinder centering screws
- 35 Motherboard connector
- 36 Yoke stabilizer
- 37 Puller washers