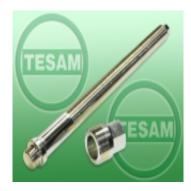

## **Product description**

Works with Tesam welts

The removal of the injector by the method by attaching the adapters in the place of the valve and the injector coil was done

The set of adapters with a lead screw is used in cars with a Siemens injection system

The injector is mounted grafted through the overflow point of the fuel feed screw, as well as the overflow points gained by the injector.

The injectors are pulled out by means of an activation cylinder