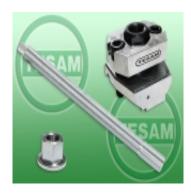

## **Product description**

The injector is attached simultaneously to the valve mounting seat and the injector body, which increases the efficiency of removing the injector.

The adapter is equipped with a lead screw with a nut.

Works with Tesam injector pullers hydraulics and manual

## **Application:**

Cars with Bosch 2,0 / 2,2 HDI engines