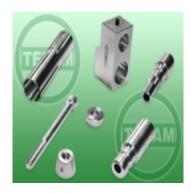

## **Product description**

The device gives the correct, permanent direction of drilling the broken injector mounting bolt

## **Application:**

Cars with 2,3 / 3,0 HPI engines

- Fiat Ducato
- Citroen Jumper
- Peugeot Boxer
- Iveco