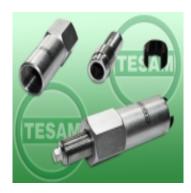

## **Product description**

The injector is attached simultaneously to the stub of the screw connection of high pressure fuel supply and the injector body, which increases the effectiveness of the injector extraction.

The injector is pulled out by knocking out

## **Application:**

Fiat cars with 3.0 HPI engines with piezo injectors