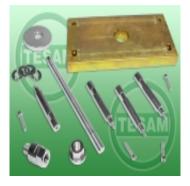

## Product description

The injector is pulled out by pressing

## **Application:**

Cars with 2,2 TDCI, HDI, JTD engines

- Citroen Jumper
- Peugeot Boxer
- Fiat DucatoFord Transit
- lveco

generated by the shopGold