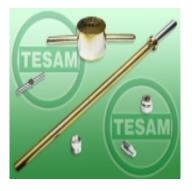

## Product description

The injector is removed by tapping with an inertia hammer

An innovative solution

- the injector is pulled out by mounting the adapter in the place of the coil and the injector valve simultaneously

## Application:

Cars with Bosch Common Rail injectors