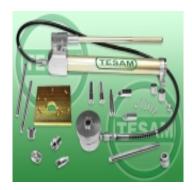

## **Product description**

The set also includes reinforced type injector puller adapters. The injector is removed by attaching the adapters in the place of the valve and the injector coil at the same time. Hydraulic drive.

## Application

Citroen 1,6 / 2,0 / 2,2 HDI Common Rail and other Bosch Siemens injectors etc.