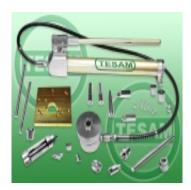

## **Product description**

The set also includes adapters reinforced type injector puller. Removing the injector is by mounting adapters in place of the valve and solenoid injectors simultaneously. Hydraulic drive.

## **Application:**

Cars with engines HDI, CDI and other common rail injectors for Bosch, Siemens, etc.