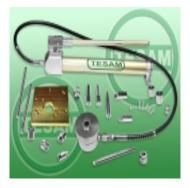

## Product description

The set also includes reinforced type injector puller adapters. The injector is removed by attaching the adapters in the place of the valve and the injector coil at the same time. Hydraulic drive.

## **Application:**

Citroen HDI Common Rail and other Bosch, Siemens etc. injectors.

**Engines:** 1,6 / 2,0 / 2,2