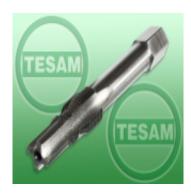

## **Product description**

Specialized two-stage tap with pilot for glow plug sockets M10 x 1.25 / M12 x 1.25

The tap includes guides so that the thread is made in the axis of the spark plug cylinder