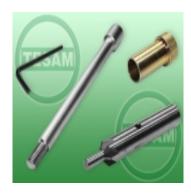

## **Product description**

### **Kit Contents:**

- Cutter with remote control
- Guide sleeve
- Adapter (cutter extension)
- Allen key

#### **Application:**

Cutters are used to remove carbon deposits from sockets, which improves tightness

#### **Engines:**

2,0 TDI with unit injectors