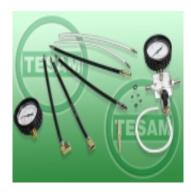

# **Product description**

### Kit includes:

- The rate / pressure gauge
- transparent body
- Connector Flow / return fuel
- Drain Valve
- the injector connectors
- quick release
- drain wire
- o-rings a set of