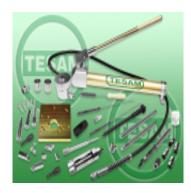

## **Product description**

An injector puller and a set of tools for servicing the injectors.

The injector is pulled out by means of an actuator and a hydraulic pump

## Set contains:

HDI CDI hydraulic injector puller
Brushes for cleaning the injector seats 3 pcs
Tool for removing the injector washer
PLUS injector nozzle socket cutters 4 pieces
Paste for mounting Comon Rail injectors 0.05 kg
Siemens injector valve key
Allen key with 10mm hole for BOSCH injectors 2 pieces - hole: 6.5 mm and 7.5 mm
BOSCH injector coil wrench 29mm