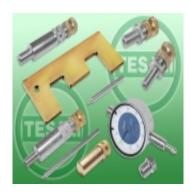

## **Product description**

Set for setting the BOSCH and CAV rotary injection pumps

## Set contains:

- dial gauge 0-5 mm
- VW camshaft lock
- VW injection pump lock
- sensor tip extension 2 pieces
- sensor holder 4 pieces
- reduction