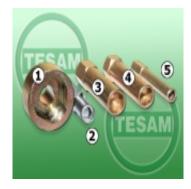

## Set contains:

6 injection pump wrenches

The keys can also be purchased individually

- 1 s0000274 Wrench to operate the injection pump "1"  $\,$
- 2 s0000276 Wrench to operate the injection pump "2" (doses)
- 3 s0000277 Wrench to operate the injection pump "3"
- 4 s0000275 Wrench to operate the injection pump "4" (beans)
- 5 s0000278 Wrench to operate the injection pump "5" (small)