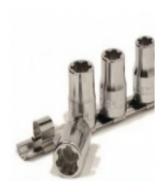

## **Product description**

Car makers believe that they are cwaniakami and come up with special tools that are available only in the service network. But they are wrong!

cap with a brand new profile 6-Allen, like a Torx but somehow kanciaty and measured in millimeters.

Input 1 / 2 ' length of 37 mm cap

allows you to work with a very high torque has 6-outlets with the edges of a very large extent, adherence to the screw cap