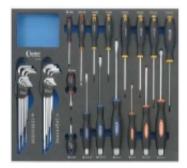

## **Product description**

No. 7250 screwdrivers, wrenches angled 34 pcs. 3 / 3 filling the trolley drawer No. 7000 Size:  $36 \times 560 \times 395$  mm tools made of chrome vanadium steel

5 flat screwdrivers:  $3 \times 60$ ,  $6.5 \times 38$ ,  $5.5 \times 100$ ,  $6.5 \times 125$ ,  $8 \times 150$  mm 4 Philips Phillips screwdrivers: PH1x75, PH2x38, PH2x100, PH3x125 mm 6 Torx screwdrivers: T10x80, T15x80, T20x100, T25x100, T27x125, T30x125 mm 1 magnetic holder 9 keys allen arc with the ball: 1.5, 2, 2.5, 3, 4, 5, 6, 8, 10 mm 9 Torx keys arc with the ball: T10, T15, T20, T25, T27, T30, T40, T45, T50