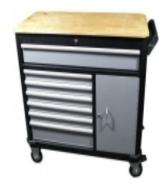

## **Product description**

Width 1000 mm, a drawer full width of the trolley, 6 drawers and closed the door of the single shelf, table top with solid wood drawer capacity of 35 kg, total lift capacity 350 kg, drawers ball bearing high-strength, the wheels of 125 mm: 2 assets with brake, 2 fixed, mats in each drawer.