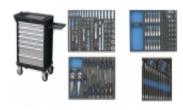

## **Product description**

7 drawers, drawers for locking, joint locking on all drawers 5 drawers  $\pm$  2 low high top made of ABS plastic, carrying capacity per drawer: 25 kg handles mounted on both sides of the wheelchair lift total capacity: 300 kg 2 wheels with brake 125 mm 2 fixed wheels 125 mm internal dimensions of drawers low: 75 x 570 x 400 mm high drawers interior dimensions: 150 x 570 x 400 mm overall dimensions of the trolley: 1020 x 705 x 459 mm, non-slip mats in each drawer cart contains: tool carriage 7100 Contribution Contribution 7200 utility cart utility cart 7250 Contribution Contribution 7300 utility cart utility cart 7350