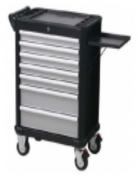

## MC7000 - Tool trolley

| Price with TAX | 2 567.13 zł    |
|----------------|----------------|
| Price          | 2 087.10 zł    |
| Availability   | Brak na stanie |
| Shipping time  | 24 hours       |
| Number         | WC.7000        |
| EAN code       | 4037374070007  |

## Product description

7 drawers, drawers for locking, joint locking on all drawers 5 drawers + 2 low high top made of ABS plastic, carrying capacity per drawer: 25 kg handles mounted on both sides of the wheelchair lift total capacity: 300 kg 2 wheels with brake 125 mm 2 fixed wheels 125 mm internal dimensions of drawers low: 75 x 570 x 400 mm high drawers interior dimensions:  $150 \times 570 \times 400$  mm overall dimensions of the trolley:  $1020 \times 705 \times 459$  mm, non-slip mats in each drawer