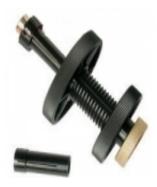

## **Product description**

Device for axial adjustment (alignment) and applying the clutch disc pressure plate on the workbench enabling easier installation. Ideal for old models of cars with front-wheel drive, with no bearing guide