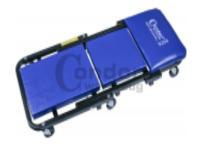

## **Product description**

- a couch folded into a stool,
- stable frame made of square steel tube,
- max. load: 130 kg,
- 6 wheels with rubber tires and ball bearings,
- protection against unintentional unfolding,
- durable and washable upholstered cushions,
- dimensions of the lying position: 1020 x 420 x 100 mm,
- dimensions of the stool: 520 x 420 x 450 mm.