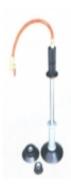

## **Product description**

The combination of inertial puller and pneumatic supply significantly increases the power puller, very helpful in the work of the tinsmith. 3 Suction Head: 60 - 120 - 150 mm, connection 1 / 4, length 620 mm.