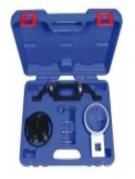

## Product description

to block the camshaft

to block the water pump pulley, eg. the assembly and disassembly of the pump

the crankshaft during the assembly and disassembly of the pulleys and the loosening and tightening the bolts and nuts shaft