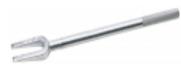

## Product description

To disconnect the ball joints used for passenger cars. length 400 mm, opening 16 mm Solid and robust use of force impulse. caused by an impact hammer. Allows for quick and accurate release of baked pin from the slot in the steering rod. Puller has an extended tip for beating. adequate spacing of the jaws and wedge profile. which allows for smooth operation.