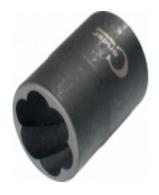

## M35276 - cap - 16 mm, 3 / 8 "

| Price with TAX | 61.75 zł       |
|----------------|----------------|
| Price          | 50.20 zł       |
| Availability   | Dostępny - 24h |
| Shipping time  | 24 hours       |
| Number         | B.5276         |
| EAN code       | 4026947052762  |

## **Product description**

Chrome-Moly A completely new design caps Caps for screws and nuts destroyed - seized - everywhere where there are problems with unscrewing the spiral lead tightened to the nut or bolt odkręcanej objeżdżaniu preventing a hexagon, or driving off the cap - screw goes into the cap itself, and then you It beat out pin sockets are hammering - but you can also use the crafts Chrome Moly hardness standards AlSI4340 = 1952-1955 HRC Input 3 / 8 & #39;5 year warranty