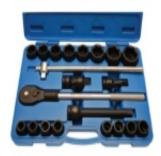

## M35258 - Caps 1919-1950 mm, 3 / 4, 21 pcs

| Price with TAX | 2 490.38 zł    |
|----------------|----------------|
| Price          | 2 024.70 zł    |
| Availability   | Dostępny - 24h |
| Shipping time  | 24 hours       |
| Number         | B.5258         |
| EAN code       | 4026947052588  |

## **Product description**

Chromium molybdenum for harsh conditions, continuous operation of the cap as the hammer knobs for manual - sliding knob - 450 mm - Ratchet 505 mm in length with a mechanism to change direction - extensions 105 and 250 mm - 105 mm joints - cap 3 / 4 ", 6-point with a groove and lubricating hole for cotter pin: 19, 21, 22, 23, 24, 26, 27, 29, 32, 35, 36, 38, 41, 46 and 50 mm All components can be used with shock tools