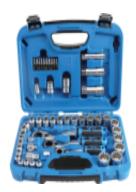

#### **Kit Contents:**

#### 13 mm hexagon:

- Reversible through ratchet, 72 teeth, 13 mm hexagonal socket
- extension, with a through hole, 75 mm
- 11 wrench sockets, 25 mm, Gear Lock: 4.5 5 5.5 6 7 8 9 10 11 12 13 mm
- 13 mm (1/4 ") hexagonal shank adapter to 6.3 mm (1/4") square shank
- bit adapter 13 mm hexagonal shank to 6.3 mm (1/4") hex socket, gives a 6.3 mm (1/4") ratchet
- adapter with 13 mm hexagon socket and 6.3 mm (1/4 ") square socket, for the use of an extension

#### 19 mm hexagon:

- Reversible through ratchet, 72 teeth, 19 mm hexagon socket
- extension, with a through hole, 75 mm
- 11 wrench sockets, 30 mm, Gear Lock: 8 10 11 12 13 14 15 16 17 18 19 mm

Adapter 19 mm hexagonal to 10 mm (3/8 ") square, gives a 10 mm (3/8") ratchet

- Adapter with 19 mm hexagon socket and 10 mm (3/8 ") square socket, for the use of an extension

## Hexagon 22 mm:

- Reversible through ratchet, 72 teeth, 22 mm hexagonal socket
- extension, with a through hole, 75 mm
- 7 wrench sockets, Gear Lock, 38mm: 19 20 21 22 23/42 mm: 24 25 mm
- Adapter 22 mm hexagonal to 12.5 mm (1/2 ") square shank, gives a 12.5 mm (1/2") ratchet
- Adapter with 22 mm hexagon socket and 12.5 mm (1/2 ") square socket, for the use of an extension

### Bits, 6.3 mm (1/4 ") hex shank:

- 2 x groove: 4 5.5 mm
- 2 x cross groove: PH1 PH2
- 3 x T profile (for Torx: T10 T15 T20
- 3 x hexagon socket: 4 5 6 mm