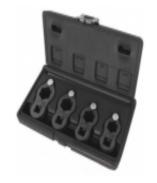

## M31381 - Special Keys Terminal 17 - 24 mm, 4 pieces

Number B.1381

## **Product description**

A new type of key blocks.

Imposed on the subject of a certain diameter or 6-corner.

In the automotive industry to dial in hydraulic components, oil pressure sensors, injectors, lambda probe.

Keys fit into sockets metric and inch size, tightens up the worn and damaged items.

The flat square slot allows you to use in confined areas to which access can not be obtained using conventional tools. New alloy molybdenum oxide, chrome and black finish.

## Ingredients:

- 17-18 mm (11/16 "),
- 19-20 mm (3 / 4 "),
- 21-22 mm (13/16 "- 7 / 8"),
- 23-24 mm (15/16 ").