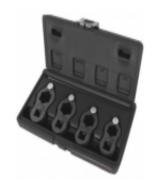

## M31380 - Special Keys Terminal 11.2 - 16 mm, 4 pieces

Number B.1380

## **Product description**

A new type of key blocks.

Imposed on the subject of a certain diameter or 6-corner.

In the automotive industry to dial in hydraulic components, oil pressure sensors, injectors, lambda probe.

Keys fit into sockets metric and inch size, tightens up the worn and damaged items.

The flat square slot allows you to use in confined areas to which access can not be obtained using conventional tools. New alloy molybdenum oxide, chrome and black finish.

## Ingredients:

- 11.2 mm (7 / 16 ")
- 12-13 mm (1 / 2 ")
- 14 mm (9 / 16 ")
- 16 mm (5 / 8 ")