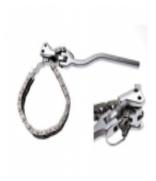

## M31003 - Key Chain 60-160 mm double

| Price with TAX | 210.00 zł      |
|----------------|----------------|
| Price          | 170.73 zł      |
| Availability   | Dostępny - 24h |
| Shipping time  | 24 hours       |
| Number         | B.1003         |

## **Product description**

Key to the large filter, for example, in trucks and agricultural equipment, improved version of the double-chain duplex steel and chrome, articulated handle 22 mm Width 350 mm Length of chain is very flexible, to work in confined spaces Easy to use Suitable for all types of filters for steel diameters of 60-160 mm