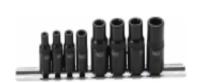

## **Product description**

Adapters for screwing taps of different square sizes with normal ratchet ratchets

- 1/4" and 3/8" drive,
- 8 pieces
- suitable for taps: 1.5 mm 12 mm, 1/16"- 1/2" NF / NC,
- with a magnet,
- Ideal in tight spaces where knobs for taps can not be used,
- fixed on a metal rail.