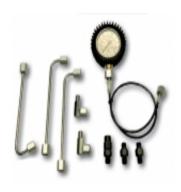

## **Product description**

High Pressure Checker at Common Rail startup

## **Equipment:**

- 1000 ml glycerin manometer with 600mm elastic hose
- Angular reduction M14w / M12z
- Angle reduction M12w / M12z
- Fuel reduction of 3 pieces
- Simple reduction of M14z / M12z
- Straight reduction M12z / M12z
- Straight reduction M12z / M14w
- Packaging plastic case