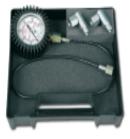

## Product description

This instrument is used to check the discharge pressure of diesel fuel pumps. Connection of the device allows to observe the discharge pressure in the individual sections of the pump.

## Equipment:

- Glycerin manometer 0 600 bar with hose M12 x 1.5
- Angular reduction of M14 x 1.5
- Angular reduction of M12 x 1.5