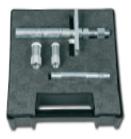

## Product description

Description:

Universal probe (adapter) to the compression tester Diesel - in place of the injectors mounted on the yoke.

Adapter design allows you to adjust its dimensions to the dimensions of the injector.

Especially recommended for trucks.

Equipment:

Long body - 912 452 10

Body short - 912 452 20

Spacers - 912 452 30

End fi 17 mm - 912 452 40

End fi 21 mm - 912 452 50

Yoke large - 912 452 60

Yoke small - 912 452 61